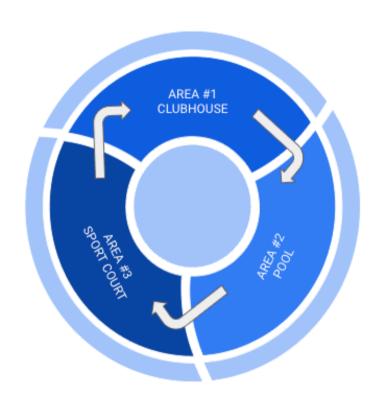

#### **Rotating Stations**

Campers will rotate areas throughout the facility, utilizing the three main areas during the duration of camp.

Area #1: Clubhouse

Area #2: Pool

Area #3: Sport Court

Each day the groups will start their day in a new area to equalize the time spent in each allocated area throughout the week.

#### Area #1: Clubhouse

A combination of age appropriate board games, arts & crafts, & possible movie days, directed by counselors.

#### Area #2: Pool

FREE swim & organized water games. Campers with badges may utilize the diving boards & slide.

#### **Area #3: Sport Court**

Organized & age-appropriate sports using sport court equipment or organized ageappropriate games.

Children STILL ATTEND CAMP if it is expected to rain and age-appropriate movies will be shown or crafts will be held in the clubhouse, even if the facility is closed to non-camp attendees/members.